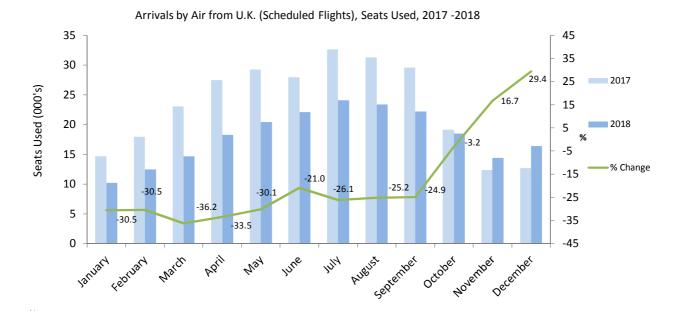

Table 2.07 Arrivals by Air from U.K. (Scheduled Flights), 2016 - 2018

|           | Seats | Seats used (000's) |       | Seats | Seats offered (000's) |       |      | d factor ( | (%)  |
|-----------|-------|--------------------|-------|-------|-----------------------|-------|------|------------|------|
|           | 2016  | 2017               | 2018  | 2016  | 2017                  | 2018  | 2016 | 2017       | 2018 |
| January   | 13.3  | 14.7               | 10.2  | 19.4  | 22.2                  | 12.0  | 68.6 | 66.0       | 85.1 |
| February  | 15.1  | 17.9               | 12.5  | 18.9  | 22.0                  | 13.7  | 80.0 | 81.6       | 90.8 |
| March     | 20.5  | 23.0               | 14.7  | 23.5  | 27.1                  | 15.7  | 87.1 | 84.9       | 93.7 |
| April     | 19.9  | 27.5               | 18.3  | 25.8  | 32.7                  | 20.4  | 77.2 | 84.0       | 89.7 |
| May       | 25.5  | 29.2               | 20.4  | 31.6  | 32.6                  | 21.0  | 80.7 | 89.8       | 97.3 |
| June      | 24.8  | 27.9               | 22.1  | 30.7  | 32.1                  | 23.5  | 80.7 | 86.9       | 94.1 |
| July      | 30.5  | 32.6               | 24.1  | 34.6  | 35.3                  | 25.2  | 88.0 | 92.4       | 95.7 |
| August    | 29.0  | 31.2               | 23.4  | 35.3  | 35.3                  | 25.8  | 82.1 | 88.6       | 90.5 |
| September | 26.7  | 29.6               | 22.2  | 33.0  | 34.3                  | 25.0  | 81.0 | 86.2       | 88.8 |
| October   | 25.0  | 19.1               | 18.5  | 32.6  | 21.1                  | 21.0  | 76.8 | 90.4       | 87.9 |
| November  | 18.6  | 12.4               | 14.4  | 24.7  | 13.6                  | 18.3  | 75.3 | 90.9       | 78.9 |
| December  | 21.2  | 12.7               | 16.4  | 25.3  | 13.5                  | 19.6  | 83.7 | 93.6       | 83.9 |
| Total     | 270.1 | 277.8              | 217.1 | 335.4 | 321.9                 | 241.1 | 80.5 | 86.3       | 90.0 |

Note:
(i) The total yearly figures have been rounded off from the actual figures and need not necessarily equal the sum of the rounded off monthly figures.

Table 2.08 Arrivals by Air from Spain (Scheduled Flights), 2008 - 2010