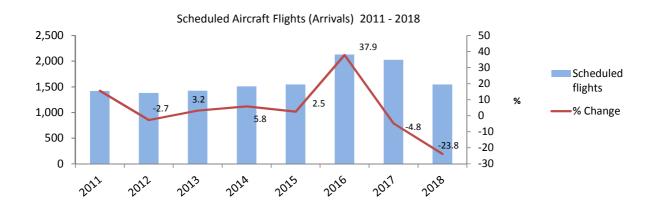

### 6: Aircraft Arrivals

Table 6.01 Aircraft Arrivals, 2011 - 2018

| Year | Scheduled flights | Non-scheduled flights (i) | Total flights |
|------|-------------------|---------------------------|---------------|
| 2011 | 1,419             | 395                       | 1,814         |
| 2012 | 1,381             | 364                       | 1,745         |
| 2013 | 1,425             | 355                       | 1,780         |
| 2014 | 1,507             | 330                       | 1,837         |
| 2015 | 1,545             | 336                       | 1,881         |
| 2016 | 2,130             | 354                       | 2,484         |
| 2017 | 2,027             | 408                       | 2,435         |
| 2018 | 1,545             | 381                       | 1,926         |