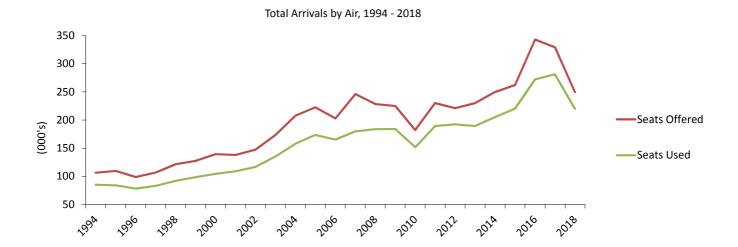

### 1: Arrivals and Departures by Air

Table 1.01 Arrivals/Departures by Air, 1994 - 2018

|      |         | Α     | rrivals (00 | 0's)  |         | Departures (000's) |         |       |         |       |         |       |  |
|------|---------|-------|-------------|-------|---------|--------------------|---------|-------|---------|-------|---------|-------|--|
|      | Tot     | al    | Sche        | duled | Cha     | rter               | Tot     | al    | Sche    | duled | Charter |       |  |
| Year | Seats   | Seats | Seats       | Seats | Seats   | Seats              | Seats   | Seats | Seats   | Seats | Seats   | Seats |  |
|      | Offered | Used  | Offered     | Used  | Offered | Used               | Offered | Used  | Offered | Used  | Offered | Used  |  |
| 1994 | 106.4   | 85.2  | 106.4       | 85.2  | -       | -                  | 107.1   | 86.9  | 207.2   | 86.9  | _       | -     |  |
| 1995 | 109.4   | 83.8  | 109.4       | 83.8  | -       | -                  | 109.5   | 85.3  | 109.5   | 85.3  | -       | -     |  |
| 1996 | 98.7    | 78.1  | 98.7        | 78.1  | -       | -                  | 98.1    | 78.2  | 98.1    | 78.2  | -       | -     |  |
| 1997 | 106.6   | 83.2  | 106.6       | 83.2  | -       | -                  | 104.4   | 81.5  | 104.4   | 81.5  | -       | -     |  |
| 1998 | 121.5   | 92.0  | 120.4       | 91.0  | 1.2     | 1.1                | 120.2   | 91.0  | 119.0   | 90.1  | 1.2     | 0.9   |  |
| 1999 | 127.5   | 98.3  | 126.5       | 97.8  | 1.0     | 0.5                | 127.5   | 97.9  | 126.5   | 97.4  | 1.0     | 0.5   |  |
| 2000 | 139.4   | 104.3 | 138.6       | 103.7 | 0.8     | 0.5                | 138.9   | 107.1 | 138.1   | 106.6 | 0.8     | 0.5   |  |
| 2001 | 138.0   | 109.0 | 137.7       | 108.8 | 0.3     | 0.2                | 138.2   | 110.6 | 137.9   | 110.5 | 0.4     | 0.2   |  |
| 2002 | 147.2   | 116.6 | 146.3       | 115.7 | 0.9     | 0.9                | 147.0   | 114.8 | 146.1   | 114.0 | 0.9     | 0.9   |  |
| 2003 | 173.5   | 135.0 | 170.3       | 133.0 | 3.3     | 2.0                | 173.1   | 134.8 | 169.8   | 132.9 | 3.3     | 1.9   |  |
| 2004 | 207.6   | 157.9 | 206.4       | 157.0 | 1.2     | 0.9                | 207.6   | 158.3 | 206.4   | 157.3 | 1.2     | 0.9   |  |
| 2005 | 222.4   | 173.5 | 221.6       | 172.7 | 0.8     | 0.8                | 222.2   | 174.4 | 221.4   | 173.7 | 0.8     | 0.7   |  |
| 2006 | 202.7   | 165.2 | 202.0       | 164.6 | 0.7     | 0.6                | 202.6   | 166.0 | 201.9   | 165.4 | 0.7     | 0.6   |  |
| 2007 | 245.9   | 179.7 | 244.1       | 179.3 | 1.8     | 0.5                | 246.2   | 181.6 | 244.3   | 180.6 | 1.8     | 1.0   |  |
| 2008 | 228.3   | 183.7 | 228.3       | 183.7 | -       | -                  | 228.3   | 187.3 | 228.3   | 187.3 | -       | -     |  |
| 2009 | 225.0   | 183.9 | 224.8       | 183.7 | 0.2     | 0.2                | 224.9   | 186.2 | 224.7   | 186.0 | 0.2     | 0.2   |  |
| 2010 | 181.9   | 151.5 | 181.0       | 151.0 | 0.8     | 0.5                | 182.0   | 152.7 | 181.2   | 152.1 | 0.8     | 0.6   |  |
| 2011 | 230.1   | 189.5 | 230.1       | 189.5 | -       | -                  | 230.1   | 193.5 | 230.1   | 193.5 | -       | -     |  |
| 2012 | 221.0   | 192.2 | 221.0       | 192.2 | -       | -                  | 221.2   | 193.6 | 221.2   | 193.6 | -       | -     |  |
| 2013 | 229.9   | 189.4 | 229.9       | 189.4 | -       | -                  | 227.6   | 193.4 | 227.6   | 193.4 | -       | -     |  |
| 2014 | 249.7   | 204.9 | 248.7       | 204.6 | 1.0     | 0.3                | 249.8   | 209.4 | 248.8   | 209.1 | 1.0     | 0.3   |  |
| 2015 | 262.1   | 220.2 | 261.8       | 220.0 | 0.3     | 0.2                | 262.4   | 221.7 | 262.2   | 221.5 | 0.3     | 0.2   |  |
| 2016 | 342.7   | 272.2 | 342.5       | 272.0 | 0.2     | 0.2                | 342.7   | 274.9 | 342.5   | 274.8 | 0.2     | -     |  |
| 2017 | 329.2   | 281.1 | 329.1       | 281.0 | 0.2     | 0.2                | 329.2   | 286.0 | 329.0   | 285.8 | 0.2     | 0.2   |  |
| 2018 | 249.2   | 219.8 | 248.1       | 219.7 | 1.2     | 0.1                | 247.7   | 220.2 | 246.5   | 219.7 | 1.2     | 0.5   |  |