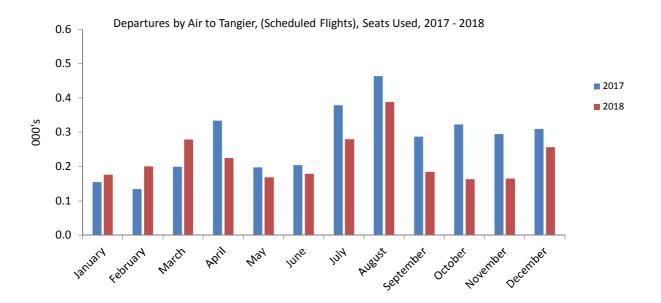

Table 3.11 Departures by Air to Tangier (Scheduled Flights), 2016 - 2018

|           | Seats | used (00 | 00's) | Seats o | ffered (( | 000's) | Loa  | d factor | (%)  |
|-----------|-------|----------|-------|---------|-----------|--------|------|----------|------|
|           | 2016  | 2017     | 2018  | 2016    | 2017      | 2018   | 2016 | 2017     | 2018 |
| January   | 0.1   | 0.2      | 0.2   | 0.6     | 0.6       | 0.6    | 21.1 | 24.6     | 31.4 |
| February  | 0.1   | 0.1      | 0.2   | 0.6     | 0.5       | 0.6    | 17.0 | 27.3     | 35.9 |
| March     | 0.1   | 0.2      | 0.3   | 0.6     | 0.6       | 0.6    | 23.3 | 31.7     | 44.3 |
| April     | 0.1   | 0.3      | 0.2   | 0.6     | 0.6       | 0.6    | 17.5 | 53.0     | 40.2 |
| May       | 0.1   | 0.2      | 0.2   | 0.6     | 0.6       | 0.6    | 23.3 | 35.4     | 26.8 |
| June      | 0.1   | 0.2      | 0.2   | 0.6     | 0.6       | 0.6    | 22.5 | 32.4     | 32.0 |
| July      | 0.3   | 0.4      | 0.3   | 0.6     | 0.6       | 0.6    | 39.8 | 60.2     | 50.0 |
| August    | 0.2   | 0.5      | 0.4   | 0.6     | 0.6       | 0.6    | 39.6 | 73.7     | 61.6 |
| September | 0.3   | 0.3      | 0.2   | 0.6     | 0.6       | 0.6    | 55.1 | 51.3     | 33.0 |
| October   | 0.2   | 0.3      | 0.2   | 0.6     | 0.6       | 0.5    | 38.6 | 57.7     | 33.3 |
| November  | 0.2   | 0.3      | 0.2   | 0.6     | 0.6       | 0.6    | 36.3 | 46.8     | 26.2 |
| December  | 0.2   | 0.3      | 0.3   | 0.6     | 0.6       | 0.6    | 44.3 | 49.2     | 40.8 |
| Total     | 2.3   | 3.3      | 2.7   | 7.1     | 7.2       | 7.0    | 31.7 | 45.5     | 38.1 |