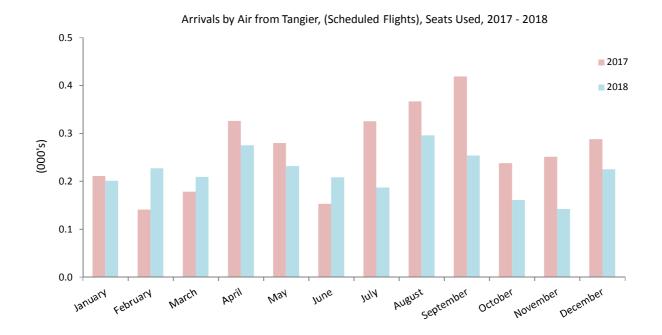

Table 2.09 Arrivals by Air from Tangier (Scheduled Flights), 2016 - 2018

|           | Seats | Seats used (000's) |      | Seats offered (000's) |      |      | Load factor (%) |  |      |      |      |
|-----------|-------|--------------------|------|-----------------------|------|------|-----------------|--|------|------|------|
|           | 2016  | 2017               | 2018 |                       | 2016 | 2017 | 2018            |  | 2016 | 2017 | 2018 |
| January   | 0.2   | 0.2                | 0.2  |                       | 0.6  | 0.6  | 0.6             |  | 27.0 | 33.5 | 35.9 |
| February  | 0.1   | 0.1                | 0.2  |                       | 0.6  | 0.5  | 0.6             |  | 16.1 | 28.8 | 40.5 |
| March     | 0.1   | 0.2                | 0.2  |                       | 0.6  | 0.6  | 0.6             |  | 18.7 | 28.3 | 33.2 |
| April     | 0.1   | 0.3                | 0.3  |                       | 0.6  | 0.6  | 0.6             |  | 16.6 | 51.7 | 49.1 |
| May       | 0.1   | 0.3                | 0.2  |                       | 0.6  | 0.6  | 0.6             |  | 23.7 | 50.0 | 36.8 |
| June      | 0.1   | 0.2                | 0.2  |                       | 0.6  | 0.6  | 0.6             |  | 20.0 | 24.3 | 37.1 |
| July      | 0.2   | 0.3                | 0.2  |                       | 0.6  | 0.6  | 0.6             |  | 30.0 | 51.6 | 33.4 |
| August    | 0.2   | 0.4                | 0.3  |                       | 0.6  | 0.6  | 0.6             |  | 42.5 | 58.3 | 47.0 |
| September | 0.3   | 0.4                | 0.3  |                       | 0.6  | 0.6  | 0.6             |  | 41.1 | 74.8 | 45.4 |
| October   | 0.2   | 0.2                | 0.2  |                       | 0.6  | 0.6  | 0.5             |  | 31.0 | 42.5 | 32.9 |
| November  | 0.2   | 0.3                | 0.1  |                       | 0.6  | 0.6  | 0.6             |  | 34.5 | 39.8 | 22.5 |
| December  | 0.2   | 0.3                | 0.2  |                       | 0.6  | 0.6  | 0.6             |  | 29.3 | 45.7 | 35.7 |
| Total     | 2.0   | 3.2                | 2.6  |                       | 7.1  | 7.2  | 7.0             |  | 27.5 | 44.1 | 37.4 |