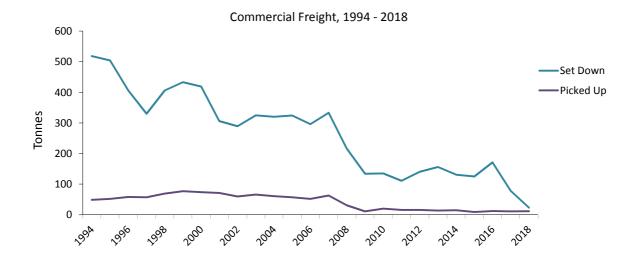

### 7: Commercial Freight

Table 7.01 Commercial Freight, Set Down/Picked Up by Air, Gibraltar, 1994 - 2018

| % Change | Picked Up   | % Change | Set Down    | Year |
|----------|-------------|----------|-------------|------|
|          | (000's kgs) |          | (000's kgs) |      |
| _        | 49          | _        | 518         | 1994 |
| 6.1      | 52          | -2.7     | 504         | 1995 |
| 11.5     | 58          | -19.4    | 406         | 1996 |
| -1.7     | 57          | -18.7    | 330         | 1997 |
| 21.1     | 69          | 23.0     | 406         | 1998 |
| 11.6     | 77          | 6.7      | 433         | 1999 |
| -3.9     | 74          | -3.2     | 419         | 2000 |
| -4.1     | 71          | -27.0    | 306         | 2001 |
| -15.5    | 60          | -5.6     | 289         | 2002 |
| 10.0     | 66          | 12.5     | 325         | 2003 |
| -7.6     | 61          | -1.5     | 320         | 2004 |
| -6.6     | 57          | 1.3      | 324         | 2005 |
| -8.8     | 52          | -8.6     | 296         | 2006 |
| 21.2     | 63          | 12.5     | 333         | 2007 |
| -50.8    | 31          | -35.1    | 216         | 2008 |
| -64.5    | 11          | -38.0    | 134         | 2009 |
| 81.8     | 20          | 0.7      | 135         | 2010 |
| -20.0    | 16          | -17.8    | 111         | 2011 |
| 0.0      | 16          | 26.1     | 140         | 2012 |
| -12.5    | 14          | 11.4     | 156         | 2013 |
| 7.1      | 15          | -16.0    | 131         | 2014 |
| -40.0    | 9           | -4.6     | 125         | 2015 |
| 33.3     | 12          | 36.8     | 171         | 2016 |
| -8.3     | 11          | -54.4    | 78          | 2017 |
| 5.7      | 12          | -70.5    | 23          | 2018 |