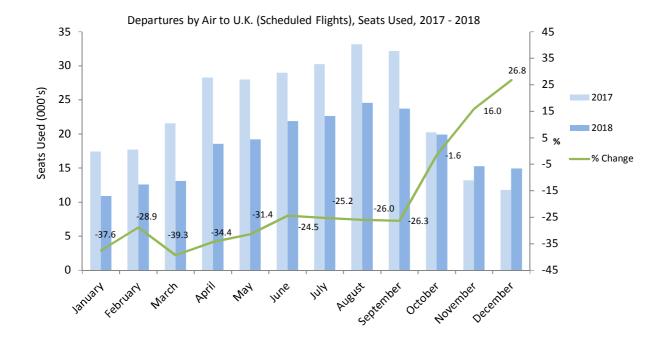

Table 3.09 Departures by Air to U.K. (Scheduled Flights), 2016 - 2018

|           | Seat  | Seats used (000's) |       |   | Seats o | offered (0 | Load factor (%) |      |      |      |
|-----------|-------|--------------------|-------|---|---------|------------|-----------------|------|------|------|
|           | 2016  | 2017               | 2018  | - | 2016    | 2017       | 2018            | 2016 | 2017 | 2018 |
| January   | 15.0  | 17.4               | 10.9  |   | 19.4    | 22.2       | 12.0            | 77.6 | 78.4 | 90.4 |
| February  | 14.7  | 17.7               | 12.6  |   | 18.9    | 22.0       | 13.7            | 78.0 | 80.3 | 91.5 |
| March     | 17.6  | 21.6               | 13.1  |   | 23.5    | 27.2       | 15.2            | 75.0 | 79.4 | 85.7 |
| April     | 21.1  | 28.3               | 18.6  |   | 25.8    | 32.5       | 19.8            | 82.0 | 86.9 | 93.7 |
| May       | 23.6  | 28.0               | 19.2  |   | 31.6    | 32.6       | 21.0            | 74.7 | 85.8 | 91.5 |
| June      | 25.2  | 29.0               | 21.9  |   | 30.5    | 32.1       | 22.9            | 82.6 | 90.1 | 95.4 |
| July      | 27.5  | 30.3               | 22.6  |   | 34.7    | 35.3       | 25.2            | 79.4 | 85.7 | 89.9 |
| August    | 30.7  | 33.2               | 24.6  |   | 35.4    | 35.3       | 25.7            | 86.9 | 94.0 | 95.4 |
| September | 30.0  | 32.1               | 23.7  |   | 33.0    | 34.3       | 25.0            | 90.9 | 93.8 | 94.7 |
| October   | 28.2  | 20.2               | 19.9  |   | 32.6    | 21.2       | 21.1            | 86.4 | 95.6 | 94.6 |
| November  | 20.4  | 13.2               | 15.3  |   | 24.6    | 13.6       | 18.3            | 82.7 | 96.8 | 83.4 |
| December  | 18.4  | 11.8               | 14.9  |   | 25.3    | 13.5       | 19.5            | 72.5 | 86.9 | 76.3 |
| Total     | 272.6 | 282.6              | 217.0 |   | 335.3   | 321.8      | 239.5           | 81.3 | 87.8 | 90.6 |