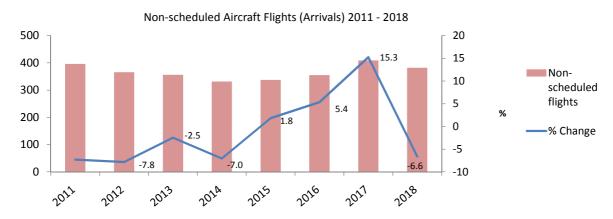

### 6: Aircraft Arrivals

Table 6.01 Aircraft Arrivals, 2011 - 2018

| Year | Scheduled flights | Non-scheduled flights (i) | Total flights |
|------|-------------------|---------------------------|---------------|
| 2011 | 1,419             | 395                       | 1,814         |
| 2012 | 1,381             | 364                       | 1,745         |
| 2013 | 1,425             | 355                       | 1,780         |
| 2014 | 1,507             | 330                       | 1,837         |
| 2015 | 1,545             | 336                       | 1,881         |
| 2016 | 2,130             | 354                       | 2,484         |
| 2017 | 2,027             | 408                       | 2,435         |
| 2018 | 1,545             | 381                       | 1,926         |

Note:

(i) Non-scheduled flights include commercial charters, business jets and light aircrafts.