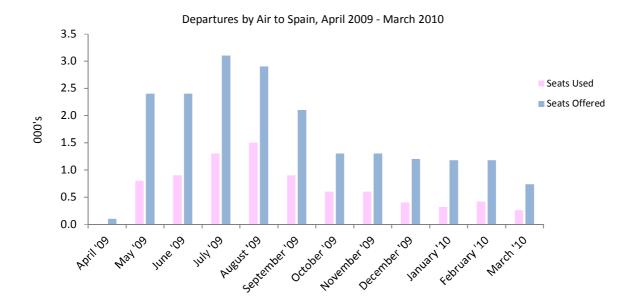

Table 3.10 Departures by Air to Spain (Scheduled Flights), 2008 - 2010

|           | Seats | used (00 | 00's) | Seats o | ffered (0 | 000's) | Lo   | ad factor | (%)  |
|-----------|-------|----------|-------|---------|-----------|--------|------|-----------|------|
|           | 2008  | 2009     | 2010  | 2008    | 2009      | 2010   | 2008 | 2009      | 2010 |
| January   | 0.4   | _        | 0.3   | 1.1     | -         | 1.2    | 35.7 | -         | 27.0 |
| February  | 0.4   | -        | 0.4   | 1.3     | -         | 1.2    | 34.5 | -         | 35.5 |
| March     | 0.6   | -        | 0.3   | 1.3     | -         | 0.7    | 47.2 | -         | 35.5 |
| April     | 0.3   | -        | -     | 1.1     | 0.1       | -      | 25.1 | 29.6      | -    |
| May       | 0.4   | 0.8      | -     | 1.3     | 2.4       | -      | 34.0 | 33.4      | -    |
| June      | 0.6   | 0.9      | -     | 1.0     | 2.4       | -      | 56.7 | 37.4      | -    |
| July      | 0.6   | 1.3      | -     | 1.1     | 3.1       | -      | 55.8 | 41.5      | -    |
| August    | 0.9   | 1.5      | -     | 1.4     | 2.9       | -      | 67.3 | 50.5      | -    |
| September | 0.5   | 0.9      | -     | 1.1     | 2.1       | -      | 45.7 | 42.2      | -    |
| October   | -     | 0.6      | -     | -       | 1.3       | -      | -    | 44.1      | -    |
| November  | -     | 0.6      | -     | -       | 1.3       | _      | -    | 47.3      | -    |
| December  | -     | 0.4      | -     | -       | 1.2       | -      | -    | 36.3      | -    |
| Total     | 4.8   | 6.9      | 1.0   | 10.7    | 16.6      | 3.1    | 44.8 | 41.7      | 32.2 |