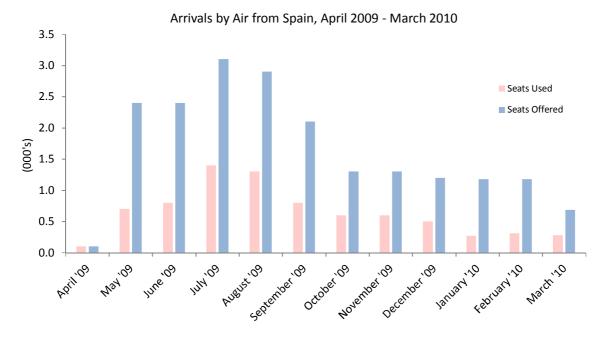

Note:
(i) The total yearly figures have been rounded off from the actual figures and need not necessarily equal the sum of the rounded off monthly figures.

Table 2.08 Arrivals by Air from Spain (Scheduled Flights), 2008 - 2010

|           | Seats | Seats used (000's) |      |  | Seats offered (000's) |      |      |   | Load factor (%) |      |      |  |
|-----------|-------|--------------------|------|--|-----------------------|------|------|---|-----------------|------|------|--|
|           | 2008  | 2009               | 2010 |  | 2008                  | 2009 | 2010 | • | 2008            | 2009 | 2010 |  |
| January   | 0.3   | _                  | 0.3  |  | 1.1                   | _    | 1.2  |   | 29.6            | _    | 23.0 |  |
| February  | 0.5   | _                  | 0.3  |  | 1.3                   | _    | 1.2  |   | 36.0            | _    | 26.4 |  |
| March     | 0.5   | _                  | 0.3  |  | 1.3                   | _    | 0.7  |   | 42.3            | _    | 40.5 |  |
| April     | 0.3   | 0.1                | -    |  | 1.1                   | 0.1  | -    |   | 26.6            | 51.0 | -    |  |
| May       | 0.4   | 0.7                | -    |  | 1.3                   | 2.4  | -    |   | 32.5            | 31.8 | -    |  |
| June      | 0.5   | 0.8                | -    |  | 1.0                   | 2.4  | -    |   | 53.5            | 35.1 | -    |  |
| July      | 0.7   | 1.4                | -    |  | 1.1                   | 3.1  | -    |   | 63.4            | 45.9 | -    |  |
| August    | 0.8   | 1.3                | -    |  | 1.4                   | 2.9  | -    |   | 57.0            | 44.8 | -    |  |
| September | 0.6   | 0.8                | -    |  | 1.1                   | 2.1  | -    |   | 49.7            | 38.8 | -    |  |
| October   | -     | 0.6                | -    |  | -                     | 1.3  | -    |   | -               | 47.8 | -    |  |
| November  | -     | 0.6                | -    |  | -                     | 1.3  | -    |   | -               | 49.6 | -    |  |
| December  | -     | 0.5                | -    |  | -                     | 1.2  | -    |   | -               | 42.9 | -    |  |
| Total     | 4.7   | 6.9                | 0.9  |  | 10.7                  | 16.6 | 3.0  |   | 43.3            | 41.5 | 28.3 |  |